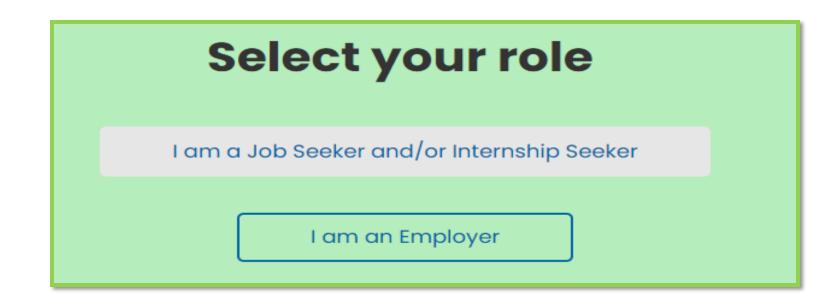

### NEW ACCOUNT: REGISTERING A NEW ACCOUNT

- Click "Register a new account"
- Choose <u>"I am a Job Seeker and/or Internship Seeker"</u>