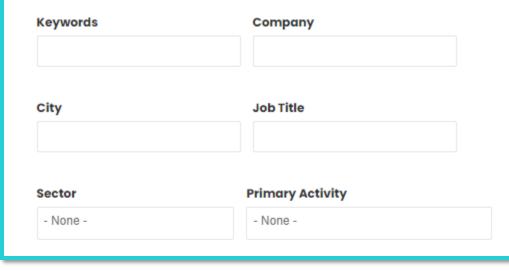

### **JOB BOARD**

#### Welcome to the MassCEC Clean Energy Jobs Board!

The Jobs Board is for those seeking full- or part-time positions. Students and recent graduates should also check out our <u>Clean Energy Internship Program</u>.